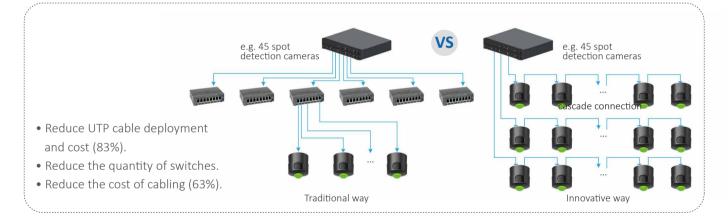

# • Flexible spot detecting choices

Different parking scenes have cost-effective solutions respectively.

2Mega spot camera could detect two parking spaces. 3Mega spot camera could detect three parking spaces.

3Mega dual-lens spot camera could even detect six parking spaces, which could save over 25% of the cost for every parking space.

### Economic space detection

- Efficiency ANPR makes spot camera multi-function.
- Multi-space coverage, up to 3 space per lens and 6 space per camera.
- ANPR provides key information for vehicle locating.