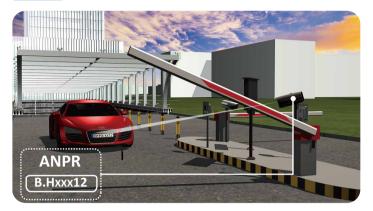

# • No ticket and no stop

Vehicle access is controlled by ANPR Camera, without any tickets. It improves traffic flow with no delays.

ANPR Camera: Capture and recognize the vehicle plate, support video/loop detection and enable the barrier to open. Embedded with LPR algorithm, the camera could control barrier even when the management software is offline. Recognition rate  $\geq$  95%.

# ANPR, video or loop trigger optional

- Offer more economical choice.
- Recognition rate higher than 95%.

### Convenient entrance & exit with camera embedded ANPR

- Efficiency ANPR, complete plate recognition in less than 1 second.
- Video stream or image transferring is not required, less time consumption.
- Individual server for ANPR is not required, reduce the cost of server.
- More stable, even if the network is offline, ANPR would not be influenced.