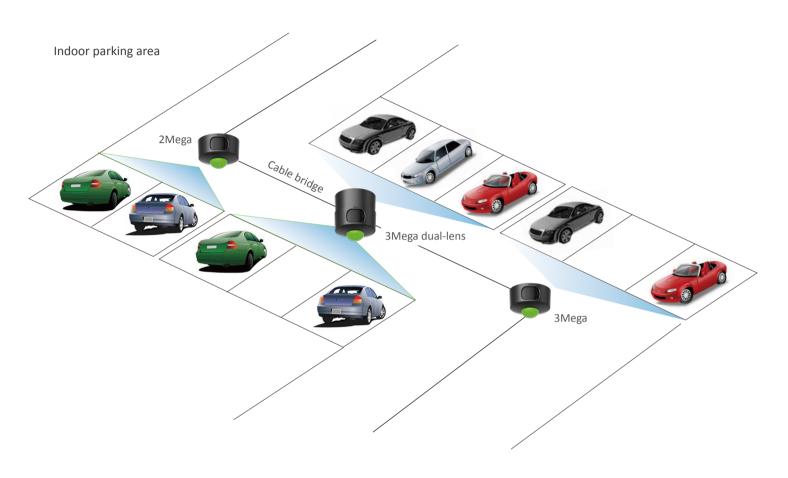

# • Flexible spot detecting choices

Different parking scenes have cost-effective solutions respectively.

2Mega spot camera could detect two parking spaces. 3Mega spot camera could detect three parking spaces.

3Mega dual-lens spot camera could even detect six parking spaces, which could save over 25% of the cost for every parking space.