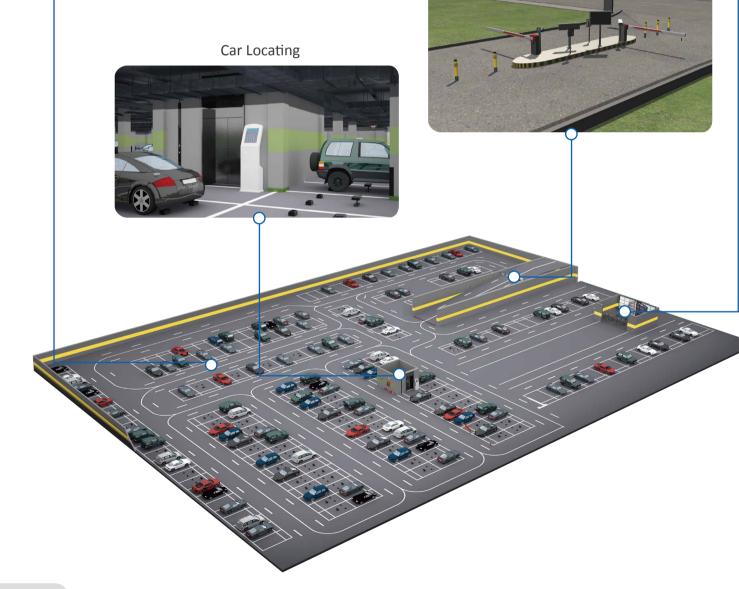

# Indoor parallel parking

**Car Locating** 

Car locating kiosk with touch screen makes it easy to find your car. Fuzzy search of license plate, confirm the vehicle image and its position. Furthermore, it could show the best path from kiosk to your car.

# • Parking space guidance

Indoor screen (DHI-IPMPGI series) shows the numbers of available parking space at every direction, which could guide the driver to the available parking space efficiently. Parking light which is integrated with spot camera gives a visual guidance of the parking space by colour.

### • No space to be hidden

Spot camera can automatically identify the current status of the parking space, and provide the car plate information to management center. At the same time, it could provide real time video stream to the administration center for security monitoring and evidence preservation.

### • Special parking spaces indication

Built-in seven-colour indicator light, indicate different kinds of parking space obviously, such as VIP and reserved parking space. The light could even twinkle for warning, in case reserved or VIP parking space had been occupied illegally.

# • Flexible spot detecting choices

Different parking scenes have cost-effective solutions respectively.

2Mega spot camera could detect two parking spaces. 3Mega spot camera could detect three parking spaces.

3Mega dual-lens spot camera could even detect six parking spaces, which could save over 25% of the cost for every parking space.