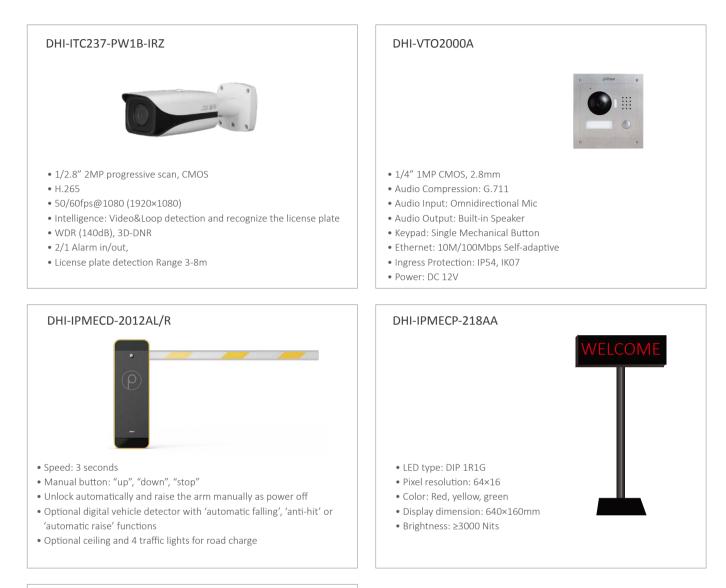

# PRODUCT OVERVIEW

| Product                 | Description                                       | Entrance<br>& Exit | Parking<br>Guidance | Car<br>Locating | Parking<br>Management |
|-------------------------|---------------------------------------------------|--------------------|---------------------|-----------------|-----------------------|
| DHI-ITC237-PW1B-IRZ     | 2 Megapixel Full HD Access ANPR Camera            | •                  |                     |                 |                       |
| DHI-VTO2000A            | Outdoor Video Intercom                            | ٠                  |                     |                 |                       |
| DHI-IPMECD Series       | Digital Barrier                                   | •                  |                     |                 |                       |
| DHI-IPMECP Series       | Outdoor LED multilayer info screen                | ٠                  |                     |                 |                       |
| DHI-IPMPGI-2x1AA Series | Outdoor LED Screen                                | •                  |                     |                 |                       |
| DHI-ITC314-PH2A         | 3Mega Parking Space Detection Camera (Single-Len) |                    | •                   |                 |                       |
| DHI-ITC314-PH2A-TF2     | 3Mega Parking Space Detection Camera (Dual-Lens)  |                    | •                   |                 |                       |
| DHI-IPMPGI-AC           | Indoor LED Guidance Screen                        |                    | •                   |                 |                       |
| DHI-IPMPGS-221A         | Car Locating Kiosk                                |                    |                     | •               |                       |
| DHI-PMS                 | Professional Parking Management System            |                    |                     |                 | •                     |
| DH-EVS7024S-R           | 24-HDD Enterprise Video Storage                   |                    |                     |                 | •                     |