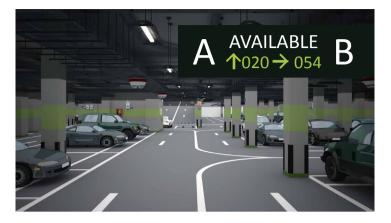

# • Take in everything in a glance

Available number is counted by software and displayed on the outdoor screen (DHI-IPMPGI series). Multi-area display (max 6 areas) is supported. Before driving inside, drivers could see the available number clearly via the LED screen.

Info Screen would show the indication information for the driver when enter or exit.