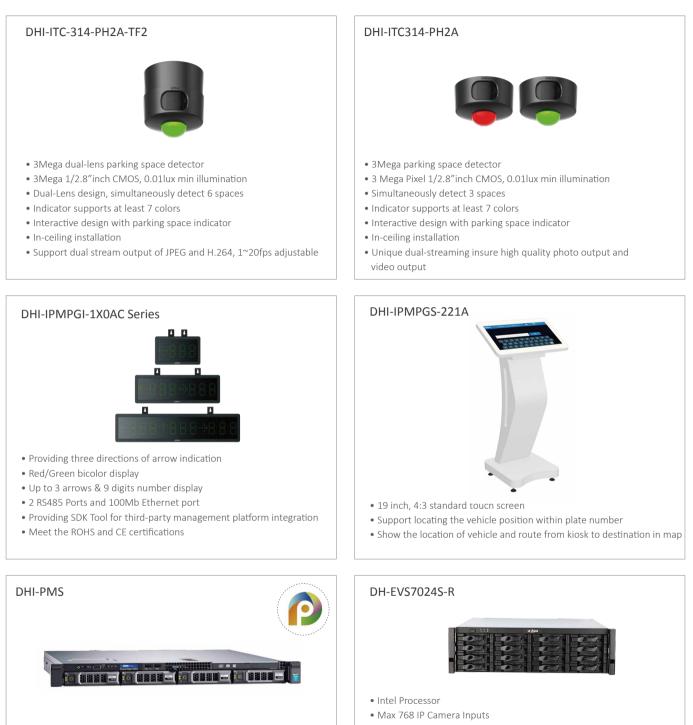

# **PRODUCT SHOWCASE**

- Providing six layers LED display
- Red/Yellow/Green tricolor display
- Modular design, easy to maintain
- 1 RS485 port and 100Mb Ethernet port
- Providing SDK Tool for third-party management platform integration
- Meet the ROHS and CE certifications

# **PRODUCT SHOWCASE**

- Special designed for parking management
- Simple deployment, one-key upgrade
- Safe and stable, high reliable
- Open system, good compatibility
- Distribution deployment, easy expansion
- Hot standby, high innovation
- Power performance, economical choice

- Max 1536Mbps Incoming/recording Bandwidth
- 24 HDDs, SAS/SATA, Hot-Swap
- Supports RAID 0/1/3/4/5/6/10/50/60/JBOD, Hotspare
- iSCSI and Mini SAS for Expanded Storage Space
- Support standard iSCSI Protocol Storage
- Modular&Cableless Design
- Redundant Power

# PRODUCT OVERVIEW

| Product                 | Description                                       | Entrance<br>& Exit | Parking<br>Guidance | Car<br>Locating | Parking<br>Management |
|-------------------------|---------------------------------------------------|--------------------|---------------------|-----------------|-----------------------|
| DHI-ITC237-PW1B-IRZ     | 2 Megapixel Full HD Access ANPR Camera            | •                  |                     |                 |                       |
| DHI-VTO2000A            | Outdoor Video Intercom                            | ٠                  |                     |                 |                       |
| DHI-IPMECD Series       | Digital Barrier                                   | •                  |                     |                 |                       |
| DHI-IPMECP Series       | Outdoor LED multilayer info screen                | ٠                  |                     |                 |                       |
| DHI-IPMPGI-2x1AA Series | Outdoor LED Screen                                | •                  |                     |                 |                       |
| DHI-ITC314-PH2A         | 3Mega Parking Space Detection Camera (Single-Len) |                    | •                   |                 |                       |
| DHI-ITC314-PH2A-TF2     | 3Mega Parking Space Detection Camera (Dual-Lens)  |                    | •                   |                 |                       |
| DHI-IPMPGI-AC           | Indoor LED Guidance Screen                        |                    | •                   |                 |                       |
| DHI-IPMPGS-221A         | Car Locating Kiosk                                |                    |                     | •               |                       |
| DHI-PMS                 | Professional Parking Management System            |                    |                     |                 | •                     |
| DH-EVS7024S-R           | 24-HDD Enterprise Video Storage                   |                    |                     |                 | •                     |