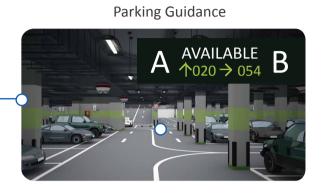

# Parking Guidance

# • Parking space guidance

Indoor screen (DHI-IPMPGI series) shows the numbers of available parking space at every direction, which could guide the driver to the available parking space efficiently. Parking light which is integrated with spot camera gives a visual guidance of the parking space by colour.