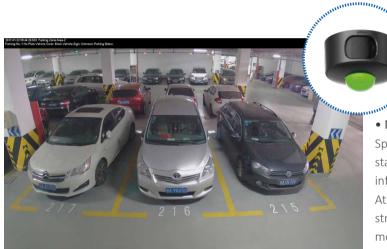

### • No space to be hidden

Spot camera can automatically identify the current status of the parking space, and provide the car plate information to management center. At the same time, it could provide real time video stream to the administration center for security monitoring and evidence preservation.

### • Special parking spaces indication

Built-in seven-colour indicator light, indicate different kinds of parking space obviously, such as VIP and reserved parking space. The light could even twinkle for warning, in case reserved or VIP parking space had been occupied illegally.