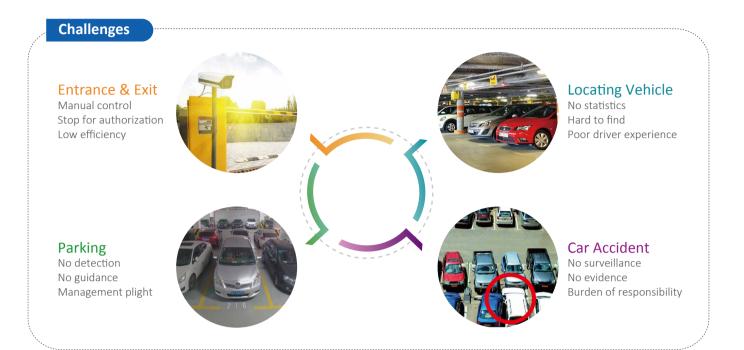

# PARKING MANAGEMENT CHALLENGES AND SOLUTION

# How to address the challenges

# How to improve entrance efficiency?

- Replace manual entrance control with ANPR technique
- Automatic control enhances the efficiency

# How to make parking easy?

- Detect available space automatically
- Display available numbers in each area on the screens
- Guide driver to find available space

# How to help drivers locate their car?

- ANPR technique provides car license plates data
- Display your car position on locating kiosk

### How to keep accident evidence?

- Provide comprehensive video surveillance in parking lot
- Rich parking log including data, image and video

2