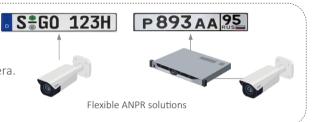

# • No ticket and no stop

Vehicle access is controlled by ANPR Camera, without any tickets. It improves traffic flow with no delays.

ANPR Camera: Capture and recognize the vehicle plate, support video/loop detection and enable the barrier to open. Embedded with LPR algorithm, the camera could control barrier even when the management software is offline. Recognition rate  $\geq$  95%.

# ANPR, video or loop trigger optional

- Offer more economical choice.
- Recognition rate higher than 95%.