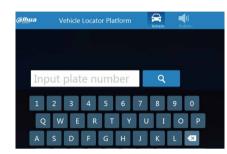

# Indoor parallel parking

**Car Locating** 

Car locating kiosk with touch screen makes it easy to find your car. Fuzzy search of license plate, confirm the vehicle image and its position. Furthermore, it could show the best path from kiosk to your car.