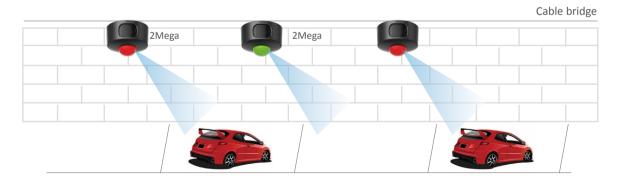

# • Flexible spot detecting choices

Different parking scenes have cost-effective solutions respectively.

2Mega spot camera could detect two parking spaces. 3Mega spot camera could detect three parking spaces.

3Mega dual-lens spot camera could even detect six parking spaces, which could save over 25% of the cost for every parking space.