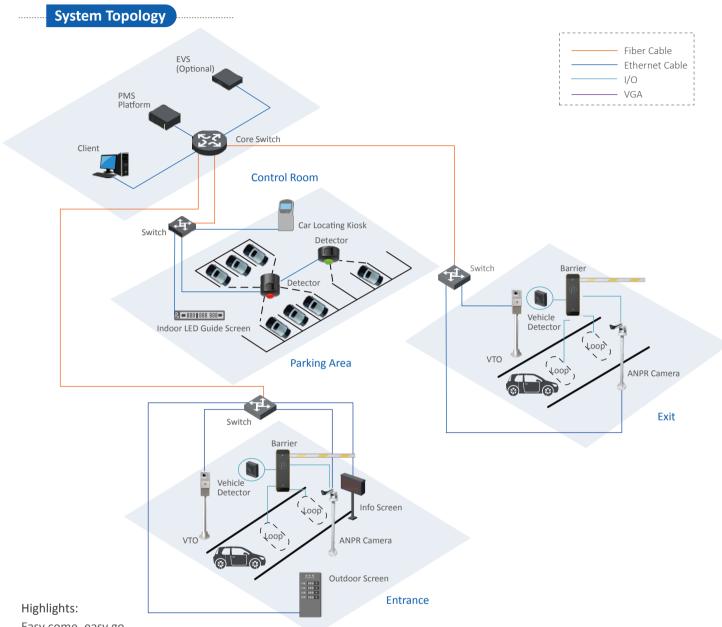

# SOLUTION STRUCTURE & TOPOLOGY

# SOLUTION OVERVIEW

Parking Management

Entrance & Exit