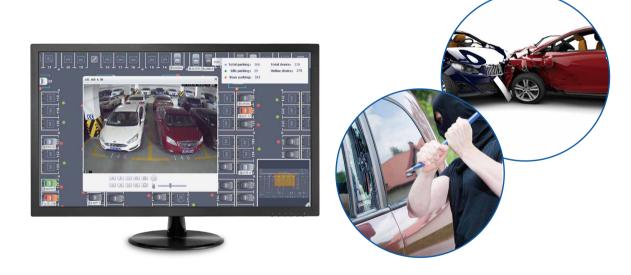

# • Comprehensive surveillance

Car accident and property theft in parking lot make quite troubles for parking lot manager, as lack of evidences causes disputes. High definition video preview and record can be provided by access cameras and space detection cameras. Parking lot manager could help customers to find the video evidences of accident and unearth the incidents, which would benefit both the parking lot manager and customers.

• Parking log

Rich parking, entry and exit history log, including vehicle picture, license plate, parking space number, time information and etc.,