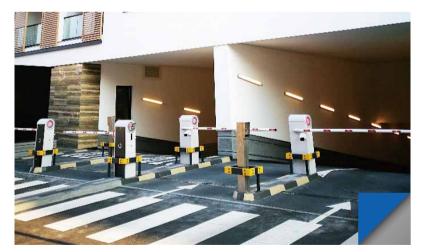

# • No ticket and no stop

Vehicle access is controlled by ANPR Camera, without any tickets. It improves traffic flow with no delays.

ANPR Camera: Capture and recognize the vehicle plate, support video/loop detection and enable the barrier to open. Embedded with LPR algorithm, the camera could control barrier even when the management software is offline. Recognition rate  $\geq$  95%.

• There is always a way in and out Call to administration center via VTO while abnormal situation occurs or visitors come.

• Flexible setting of access authorization Black/White List setting. Flexible template with plate, time, lane-channel and etc.