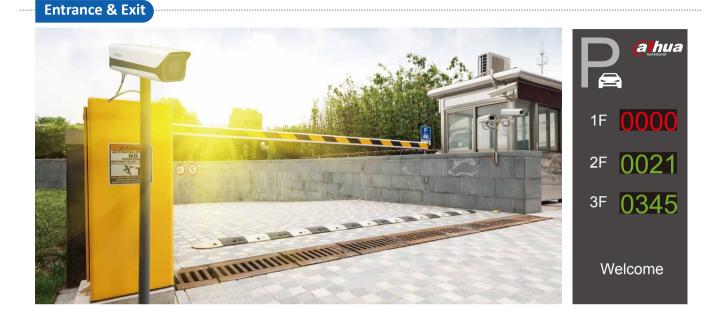

# • Take in everything in a glance

Available number is counted by software and displayed on the outdoor screen (DHI-IPMPGI series). Multi-area display (max 6 areas) is supported. Before driving inside, drivers could see the available number clearly via the LED screen.

Info Screen would show the indication information for the driver when enter or exit.

# • No ticket and no stop

Vehicle access is controlled by ANPR Camera, without any tickets. It improves traffic flow with no delays.

ANPR Camera: Capture and recognize the vehicle plate, support video/loop detection and enable the barrier to open. Embedded with LPR algorithm, the camera could control barrier even when the management software is offline. Recognition rate  $\geq$  95%.