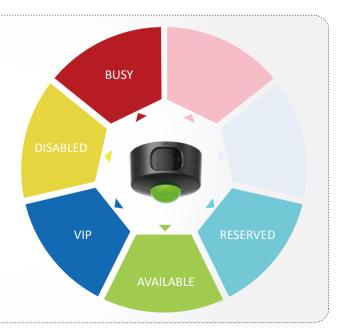

### • Special parking spaces indication

Built-in seven-colour indicator light, indicate different kinds of parking space obviously, such as VIP and reserved parking space. The light could even twinkle for warning, in case reserved or VIP parking space had been occupied illegally.

# Reservation & VIP parking services

- Reservation services: making reservation of important customers conveniently.
- VIP parking services: guarding VIP reserved parking space, special indicator colour for VIP parking space.
- Illegal occupation warning: If reserved or special parking place is occupied illegally, there would be a warning for the administrator, and real-time video preview could display automatically. The administrator could activate sound-light alarm