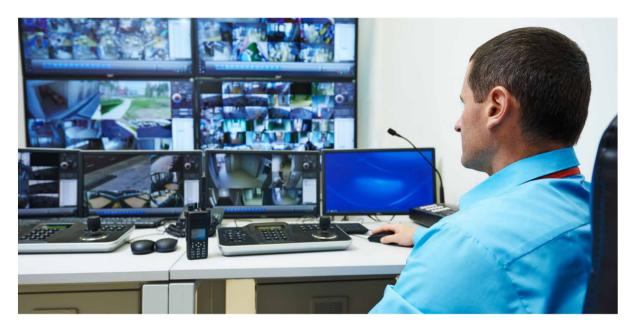

# • Comprehensive surveillance

Car accident and property theft in parking lot make quite troubles for parking lot manager, as lack of evidences causes disputes. High definition video preview and record can be provided by access cameras and space detection cameras. Parking lot manager could help customers to find the video evidences of accident and unearth the incidents, which would benefit both the parking lot manager and customers.

# Comprehensive surveillance

- Provide 7×24 surveillance with access camera and spot detection camera.
- Search the video record and image by date/time/license plate number.