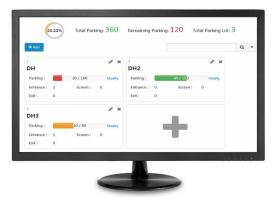

# • Easy-to-use platform

Special design for parking management. Visual interface and operation, based on maps.

# Special designed for parking management

- Based on map, easy-to-use visual interface.
- Professional functions, like reservation and VIP parking.
- Rich parking data, open for management and analysis.
- Improve management efficiency and reduce labour costs.