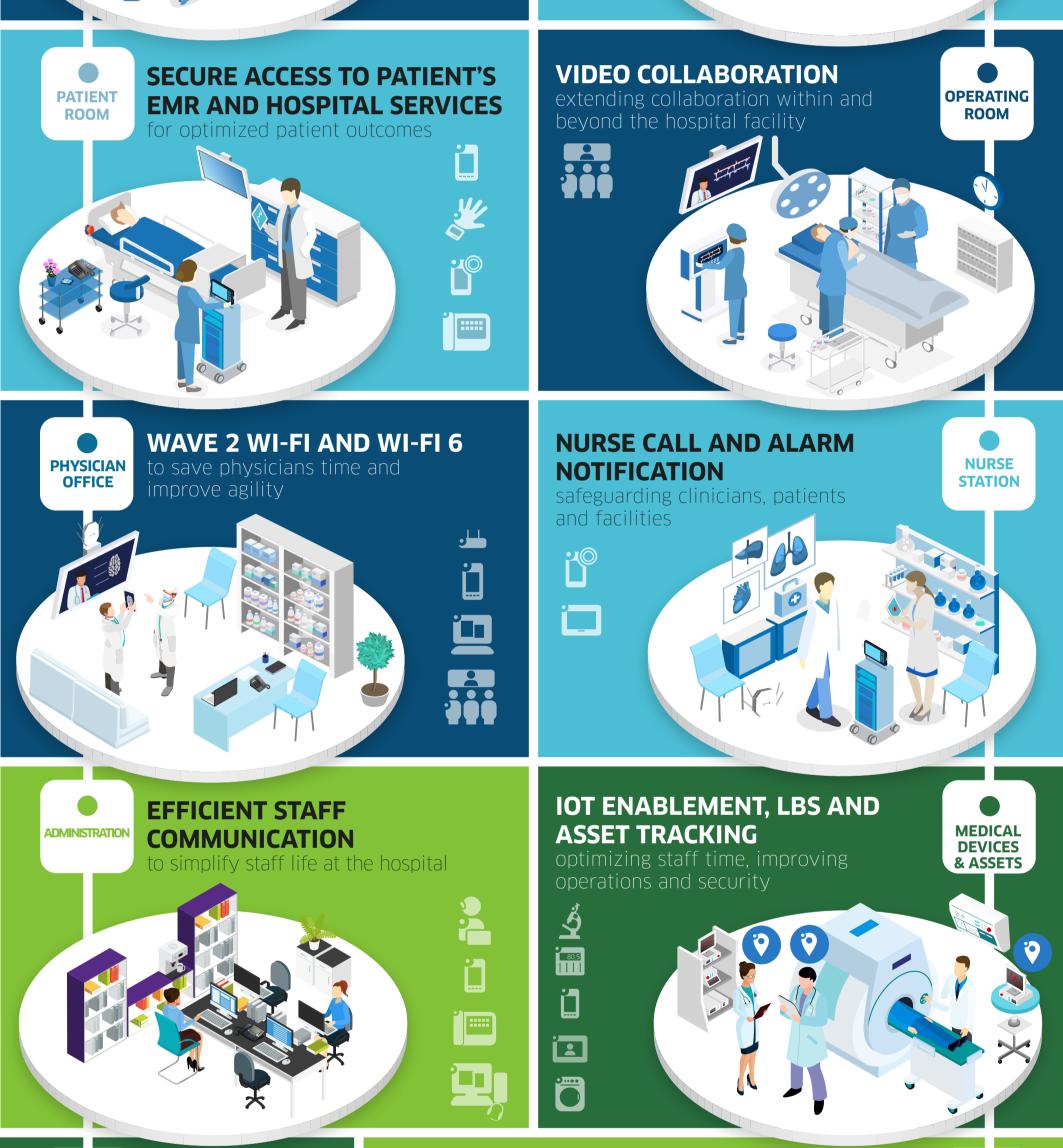

## **OPTIMIZING THE CARE PATHWAY**

We help you **Connect** your patients, staff and healthcare ecosystem by delivering technology that works across and beyond facilities

Mobility Wi-Fi 6 and DECT

Collaboration and communication Location-Based Services (LBS) and asset tracking

**DIGITAL AGE NETWORKING** 

**PEOPLE** 

**Enabling healthcare providers to optimize the care pathway** with highly resilient real-time communications solutions and digital age networking

Learn more about ALE Healthcare solutions