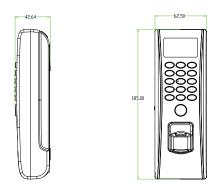

## DIMENSIONS (MM)

### SPECIFICATIONS:

| Infrared detection fingerprint sensor |
|---------------------------------------|
| EASYACCESS3.5                         |
| TCP/IP, USB Host                      |
| 3,000 Fingerprints                    |
| 10,000 Cards                          |
| 50,000 Transactions                   |
| Finger/PIN/Card                       |
| Wiegand output                        |
| IP65                                  |
| 128 x 64 OLED                         |
| 3 x 5 keypads & doorbell              |
| Buzzer and multi-color LED            |
| 12VDC 3A                              |
| -10 °C~50 °C (14°F ~ 122°F)           |
| 62.5mm×185mm×41.5mm (W×H×D)           |
|                                       |