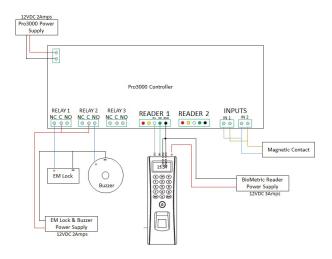

modal authentication (Fingerprint/PIN/Card)

### SPECIFICATIONS:

| Infrared detection fingerprint sensor |
|---------------------------------------|
| EASYACCESS3.5                         |
| TCP/IP, USB Host                      |
| 3,000 Fingerprints                    |
| 10,000 Cards                          |
| 50,000 Transactions                   |
| Finger/PIN/Card                       |
| Wiegand output                        |
| IP65                                  |
| 128 x 64 OLED                         |
| 3 x 5 keypads & doorbell              |
| Buzzer and multi-color LED            |
| 12VDC 3A                              |
| -10 °C~50 °C (14°F ~ 122°F)           |
| 62.5mm×185mm×41.5mm (W×H×D)           |
|                                       |

### CONFIGURATION



## DIMENSIONS (MM)



## ORDERING INFORMATION

| Part Code        | Description                           |
|------------------|---------------------------------------|
| HON-BIOEM-3000WK | Honeywell Bio Access with EM & Keypad |
| HON-BIOMI-3000WK | Honeywell Bio Access with MI & Keypad |

#### For more information

HBT-India Buildings@Honeywell.com

#### **Honeywell HBT India Buildings**

Unitech Trade Centre, 5th Floor, Sector – 43 Block C, Sushant Lok Phase – 1 Gurgaon – 122002, Haryana, India Tel: +91 124 4975000 www.honeywell.com