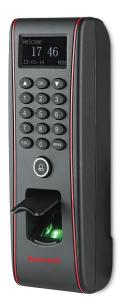

# HON-BIOEM-3000WK/HON-BIOMI-3000WK

Your Best Choice For Outdoor Fingerprint Access Control

HON-BIOEM-3000WK/HON-BIOMI-3000WK is an Ethernet connection-based fingerprint terminals, used for fingerprint access control with IP65 waterproof housing.

With its IP65 rated rugged waterproof and dustproof structure, HON-BIOEM-3000WK/HON-BIOMI-3000WK offers extra durability in harsh conditions such as outdoor environments. It is specially designed for Access Control applications such as SME, office, retail shop, factories and others.

#### Slim and Elegant Design

- One of the world's smallest fingerprint terminals
- Sleek and slim design for narrow spaces

#### Easy Operation and Management

- Work without computer
- OLED, buzzer, 3×5 keypads
- Built-in keypad and RF card reader for multi-modal authentication (Fingerprint/PIN/Card)